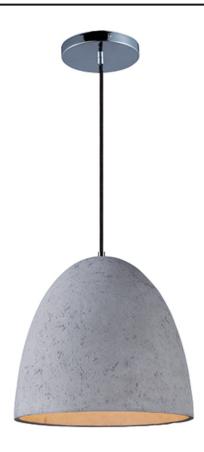

## PRODUCT DESCRIPTION

Pendants molded in natural Gray finish concrete cement provide a unique urban contemporary design element Metal Polished Chrome hardware contrasts beautifully with the black fabric covered wire. Powerful and efficient illumination is provided by included GU10, 3000K LED bulbs.

#### **FINISHES OPTION**

н

Polished Chrome (PC)

### MATERIAL

Concrete