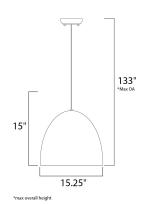

## **MEASUREMENTS**

DIMENSION : 15.25" L x 15.25" W x 15" H

MAX OAH : 195" OAH

CANOPY : 7" W x 0.75" H x 7" L

HANGING WEIGHT : 18.7 lb